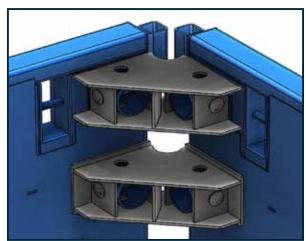

## **Pit Kits**

Designed to allow trench shield panels to connect together without the need of spreader pipes or shield modification, the GME Pit Kit Corner Connectors offer users the ability to further utilize their fleet by having trench shield panels act as end panels. The GME Pit Kits are designed to allow for either horizontal or vertical collar pin holes.