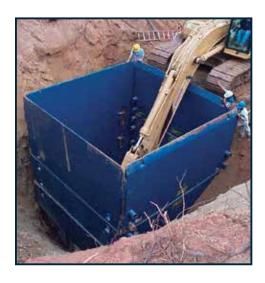

## **Custom Products**

With 150,000+ square feet of available manufacturing space, coupled with a highly skilled labor force, a dedicated R&D team and a desire to provide customers with solutions, GME takes pride in custom projects. Whether they be a custom tweak to an otherwise standard trench shield or a completely new take on how to increase job-site productivity, GME has the ability and know how to make it work!