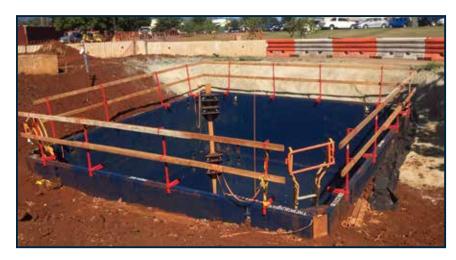

## **Pit Kits**

Designed to allow trench shield panels to connect together without the need of spreader pipes or shield modification, the GME Pit Kit Corner Connectors offer users the ability to further utilize their fleet by having trench shield panels act as end panels. The GME Pit Kits are designed to allow for either horizontal or vertical collar pin holes.