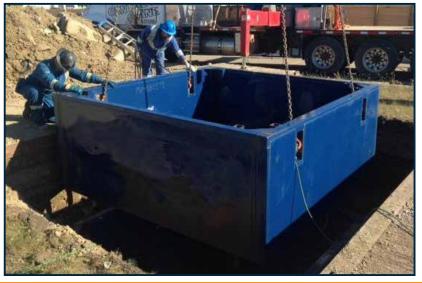

## **Octagon Manhole**

GME Octagon Shields are 8-sided, all-welded, and pre-assembled. They are ideal for contractors, municipal water and sewer departments, plumbers, and all types of utility contractors who are engaged in routine water main or gas-line repairs and maintenance work.

Featuring cutouts with bolt-on doors on four sides, allowing clearance and access to junctions and crossing lines. The all-steel construction offers strength, and the single wall design keeps the weight low. Designed for use with excavators in the 40,000 lb. to 60,000 lb. range.