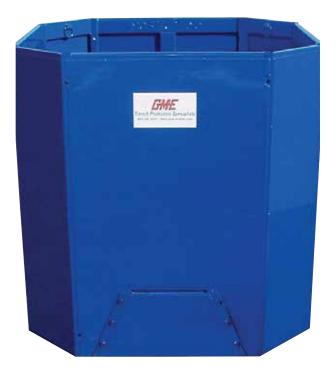

## **Octagon Manhole**

GME Octagon Shields are 8-sided, all-welded, and pre-assembled. They are ideal for contractors, municipal water and sewer departments, plumbers, and all types of utility contractors who are engaged in routine water main or gas-line repairs and maintenance work.

Featuring cutouts with bolt-on doors on four sides, allowing clearance and access to junctions and crossing lines. The all-steel construction offers strength, and the single wall design keeps the weight low. Designed for use with excavators in the 40,000 lb. to 60,000 lb. range.