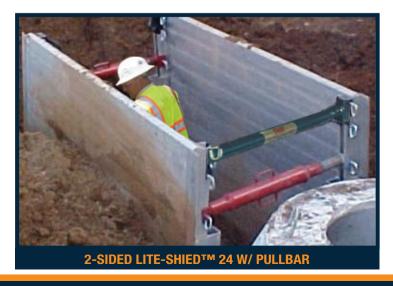

## GME LITE-SHIELD™ 24

The Lite-Shield<sup>™</sup> 24 Series offers you a wide choice of panel lengths, from 2 to 12 feet. The lightweight 24-inch panels can be transported easily, even in a pick-up.

The system assembles in just minutes at the jobsite. Tongue-in-groove panels are easily aligned, and mechanical screw-jack struts provide fast, variable adjustment. For maximum versatility, the system can be used as a two, three, or four-sided configuration.