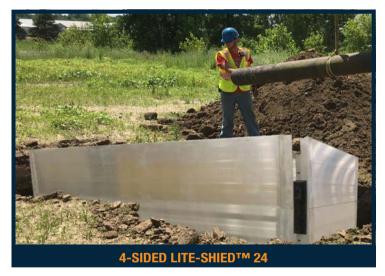

## GME LITE-SHIELD™ 24

The Lite-Shield<sup>™</sup> 24 Series offers you a wide choice of panel lengths, from 2 to 12 feet. The lightweight 24-inch panels can be transported easily, even in a pick-up.

The system assembles in just minutes at the jobsite. Tongue-in-groove panels are easily aligned, and mechanical screw-jack struts provide fast, variable adjustment. For maximum versatility, the system can be used as a two, three, or four-sided configuration.