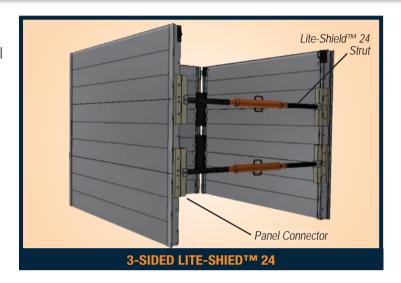

## GME LITE-SHIELD™ 24

The Lite-Shield<sup>™</sup> 24 Series offers you a wide choice of panel lengths, from 2 to 12 feet. The lightweight 24-inch panels can be transported easily, even in a pick-up.

The system assembles in just minutes at the jobsite. Tongue-in-groove panels are easily aligned, and mechanical screw-jack struts provide fast, variable adjustment. For maximum versatility, the system can be used as a two, three, or four-sided configuration.

## **FEATURES**

- Strong yet lightweight 6061-T6 aluminum construction
- 2-inch wall thickness
- Foam filling available as an option
- Unique keyed locking pin requires no keepers
- Certified by a professional engineer to meet OSHA standards
- Made in U.S.A.