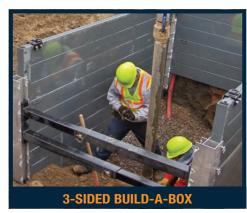

### **PURPOSE**

The Build-A-Box Modular Aluminum
Trench Shield System can be
assembled in minutes to a wide
variety of two, three, or four-sided
configurations. This flexibility enables
work crews to make on-the-spot design
changes to meet job requirements
in conditions ranging from light to
extreme. Most systems are easily
transported in a pick-up truck or trailer
for quick application.

- Sewer & Water Valves
- Hydrants & Taps
- Spot Repairs
- Gas and Electric Utility