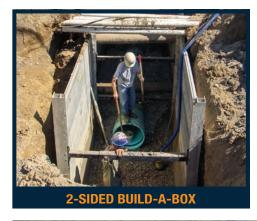

### **PURPOSE**

The Build-A-Box Modular Aluminum
Trench Shield System can be
assembled in minutes to a wide
variety of two, three, or four-sided
configurations. This flexibility enables
work crews to make on-the-spot design
changes to meet job requirements
in conditions ranging from light to
extreme. Most systems are easily
transported in a pick-up truck or trailer
for quick application.

- Sewer & Water Valves
- Hydrants & Taps
- Spot Repairs
- Gas and Electric Utility