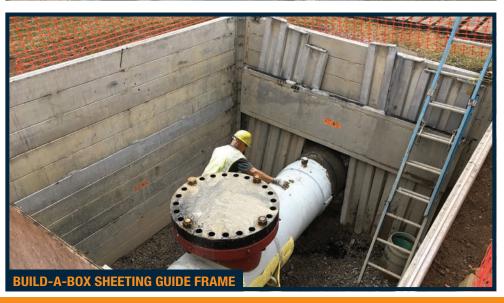

#### **OPTIONS**

- T-connection cut-outs
- Sheeting Guide Frame
- Sectional or Full Length corner posts
- 3-Way T-Posts
- 135° angle Octagon Box posts