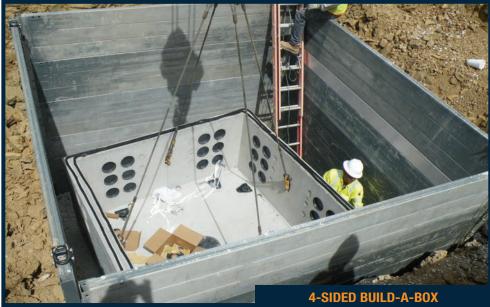

### **PURPOSE**

The Build-A-Box Modular Aluminum
Trench Shield System can be
assembled in minutes to a wide
variety of two, three, or four-sided
configurations. This flexibility enables
work crews to make on-the-spot design
changes to meet job requirements
in conditions ranging from light to
extreme. Most systems are easily
transported in a pick-up truck or trailer
for quick application.

- Sewer & Water Valves
- Hydrants & Taps
- Spot Repairs
- Gas and Electric Utility