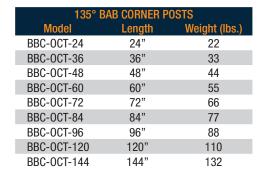

- Compatible with standard 24" tall Build-A-Box aluminum panels; from 2' to 5' lengths
- Inside diameter space ranging from 61" to 148"
- Provides eight different lateral pipe access points by leaving out bottom panel