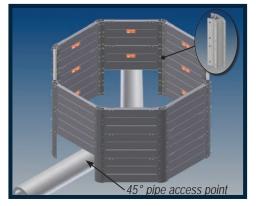

## **ADVANTAGES**

GME unveils the newest innovation to the industry-leading Build-A-Box Modular Aluminum Trench Shielding System: a lightweight, aluminum Octagon Box.

The Aluminum Octagon Box is comprised of standard Build-A-Box panels, pinned in exclusive 135° angle vertical posts. The result is a safe, lightweight, manhole shield that is perfectly designed to shore tightly around odd-angled laterals and other manhole leads.

- Compatible with standard 24" tall Build-A-Box aluminum panels; from 2' to 5' lengths
- Inside diameter space ranging from 61" to 148"
- Provides eight different lateral pipe access points by leaving out bottom panel