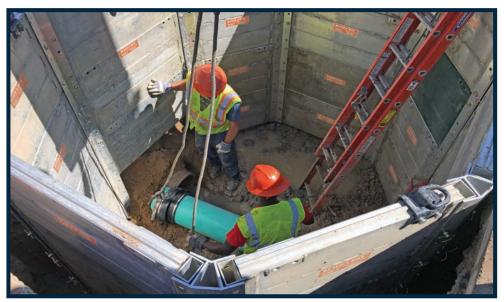

## **ADVANTAGES**

GME unveils the newest innovation to the industry-leading Build-A-Box Modular Aluminum Trench Shielding System: a lightweight, aluminum Octagon Box.

The Aluminum Octagon Box is comprised of standard Build-A-Box panels, pinned in exclusive 135° angle vertical posts. The result is a safe, lightweight, manhole shield that is perfectly designed to shore tightly around odd-angled laterals and other manhole leads.

- Compatible with standard 24" tall Build-A-Box aluminum panels; from 2' to 5' lengths
- Inside diameter space ranging from 61" to 148"
- Provides eight different lateral pipe access points by leaving out bottom panel