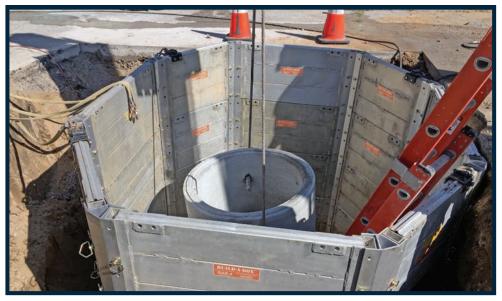

## Aluminum Octagon Box

Octagon-Configured Modular Build-A-Box

## **ADVANTAGES**

GME unveils the newest innovation to the industry-leading Build-A-Box Modular Aluminum Trench Shielding System: a lightweight, aluminum Octagon Box.

The Aluminum Octagon Box is comprised of standard Build-A-Box panels, pinned in exclusive 135° angle vertical posts. The result is a safe, lightweight, manhole shield that is perfectly designed to shore tightly around odd-angled laterals and other manhole leads.

- Compatible with standard 24" tall Build-A-Box aluminum panels; from 2' to 5' lengths
- Inside diameter space ranging from 61" to 148"
- Provides eight different lateral pipe access points by leaving out bottom panel