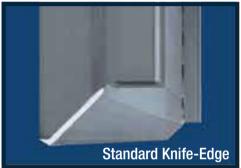

## **GME 4AEX SHIELDS**

The GME Aluminum Extruded Trench Shield is a rugged, 4" wall shield that comes standard with a tough, T-6 knife-edge and rugged top cap. Massive, extruded end members insure strength. Because it's aluminum, 4AEX can be handled by today's lighter excavators, allowing you to match your equipment to the proper machine.

NOTE: 4AEX Boxes come standard with Knife-Edge and protective top cap. Optional No Knife-Edge panels are available.