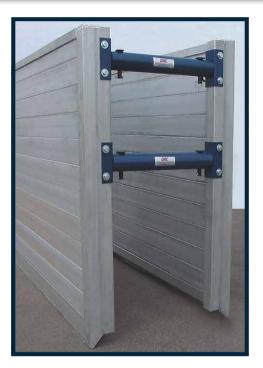

## **GME 4AEX SHIELDS**

The GME Aluminum Extruded Trench Shield is a rugged, 4" wall shield that comes standard with a tough, T-6 knife-edge and rugged top cap. Massive, extruded end members insure strength. Because it's aluminum, 4AEX can be handled by today's lighter excavators, allowing you to match your equipment to the proper machine.

## **OPTIONS**

- Rugged collar adapters for 5" pipe spreaders
- Lifting eyes
- Knife-Edge or No Knife-Edge
- Standard lengths up to 16 feet
- Custom lengths on request
- Custom painted spreaders and accessories (picture left)
- Certified by a registered professional engineer to meet OSHA standards