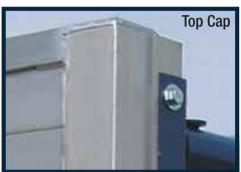

## **GME 4AEX SHIELDS**

The GME Aluminum Extruded Trench Shield is a rugged, 4" wall shield that comes standard with a tough, T-6 knife-edge and rugged top cap. Massive, extruded end members insure strength. Because it's aluminum, 4AEX can be handled by today's lighter excavators, allowing you to match your equipment to the proper machine.

NOTE: 4AEX Boxes come standard with Knife-Edge and protective top cap. Optional No Knife-Edge panels are available.